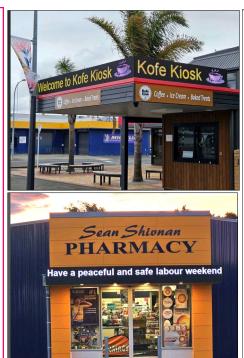

We received great news from our suppliers that Gisborne, New Zealand's "Sean Shivnan" and "Kofe Kiosk" signs are featured amongst 50 other best signs of the year from other companies around the globe. Aalso featured were New York, UK, Argentina, Belarus, Austria, Quebec Sweden, Memphis, Belgium, China to mention a few.

It is great to be acknowledged by such large manufacturers.

If you need to get your business lit up with digital display technology, see Business Applications for a cost effective quote, Rent or Purchase, any size options available. Call 8686 096.